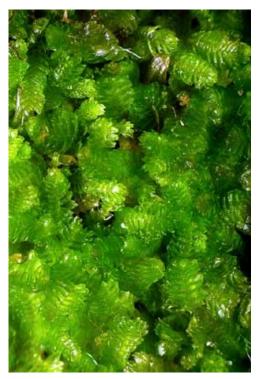

## Chloranthelia berggrenii

COMMON NAME Liverwort

FAMILY Lepidoziaceae

AUTHORITY Chloranthelia berggrenii (Herzog) R.M.Schust.

FLORA CATEGORY Non-vascular – Native

ENDEMIC TAXON Yes

ENDEMIC GENUS No

ENDEMIC FAMILY No

Chloranthelia berggrenii. Photographer: Bill Malcolm, Licence: All rights reserved.

Chloranthelia berggrenii. Photographer: Bill Malcolm, Licence: All rights reserved.