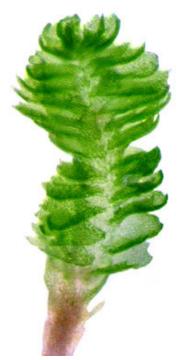

## Chloranthelia berggrenii

COMMON NAME Liverwort

FAMILY Lepidoziaceae

AUTHORITY Chloranthelia berggrenii (Herzog) R.M.Schust.

FLORA CATEGORY Non-vascular – Native

ENDEMIC TAXON Yes

ENDEMIC GENUS No

ENDEMIC FAMILY No

Chloranthelia berggrenii. Photographer: Bill Malcolm, Licence: All rights reserved.

Chloranthelia berggrenii. Photographer: Bill Malcolm, Licence: All rights reserved.