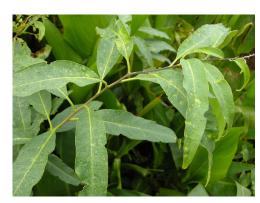

## **DETAILED DESCRIPTION**

Shrub, generally 1-3 m high. Petiole to 1 cm long. Lamina 1-12-(14) X 0.5-3 cm, lanceolate to narrow-ovate, minutely puberulent whan young, otherwise glabrous; base attenuate or cuneate; apex acute to short-acuminate. Infl. panniculate, dense; branches +/- puberulent; fls subsessile or with long pedicels to 7 mm long, fragrant nocturnally. Calyx 3-6 mm long; lobes 1 mm long, +/- triangular, obtuse to subacute; margins shortly villous. Corolla 1.5-2.3 cm long, greenish yellow or pale brownish yellow; tube narrow-salverform, widening slightly above; lobes 3.5-6 mm long, narrowly triangular, patent, shortly villous inside and on margins, acute or short-acuminate. Fr 7-10 X 6-8 mm, broad-ovoid to broad-ellipsoid, glossy, black or purplish black (Webb et al 1988).

#### **TOLERANCES**

Resistant to frosts.

Robinson Crusoe Island, Chile. Photographer: John Sawyer, Date taken: 01/05/2010, Licence: CC BY-NC.

Robinson Crusoe Island, Chile. Photographer: John Sawyer, Date taken: 01/05/2010, Licence: CC BY-NC.