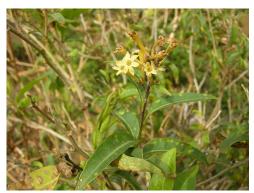

## **DETAILED DESCRIPTION**

Shrub, generally 1-3 m high. Petiole to 1 cm long. Lamina 1-12-(14) X 0.5-3 cm, lanceolate to narrow-ovate, minutely puberulent whan young, otherwise glabrous; base attenuate or cuneate; apex acute to short-acuminate. Infl. panniculate, dense; branches +/- puberulent; fls subsessile or with long pedicels to 7 mm long, fragrant nocturnally. Calyx 3-6 mm long; lobes 1 mm long, +/- triangular, obtuse to subacute; margins shortly villous. Corolla 1.5-2.3 cm long, greenish yellow or pale brownish yellow; tube narrow-salverform, widening slightly above; lobes 3.5-6 mm long, narrowly triangular, patent, shortly villous inside and on margins, acute or short-acuminate. Fr 7-10 X 6-8 mm, broad-ovoid to broad-ellipsoid, glossy, black or purplish black (Webb et al 1988).

#### **TOLERANCES**

Resistant to frosts.

Robinson Crusoe Island, Chile. Photographer: John Sawyer, Date taken: 01/05/2010, Licence: CC BY-NC.

Robinson Crusoe Island, Chile. Photographer: John Sawyer, Date taken: 01/05/2010, Licence: CC BY-NC.