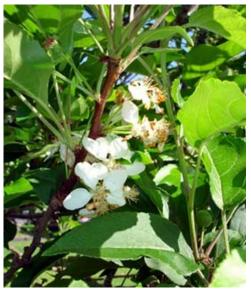

FLOWER COLOURS White

YEAR NATURALISED 1872

**ORIGIN** Cultivated hybrid from Eurasian spp.

**MORE INFORMATION** https://www.nzpcn.org.nz/flora/species/malus-domestica/

Naturalised at Auckland. Dec 2006. Photographer: Peter J. de Lange, Licence: CC BY-NC.