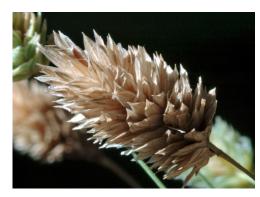

## **MORE INFORMATION**

https://www.nzpcn.org.nz/flora/species/phalaris-minor/

Whanganui River. Feb 2011. Photographer: Colin C. Ogle, Licence: CC BY-NC.

Inflorescence. Whanganui River. Feb 2011. Photographer: Colin C. Ogle, Licence: CC BY-NC.