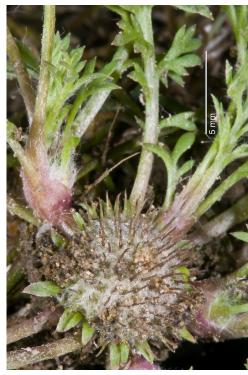

## **MORE INFORMATION**

https://www.nzpcn.org.nz/flora/species/soliva-anthemifolia/

Lake Wairarapa wetlands from a specimen collected by Pat Enright. Photographer: Jeremy R. Rolfe, Date taken: 13/04/2008, Licence: CC BY.

Lake Wairarapa wetlands from a specimen collected by Pat Enright. Photographer: Jeremy R. Rolfe, Date taken: 13/04/2008, Licence: CC BY.