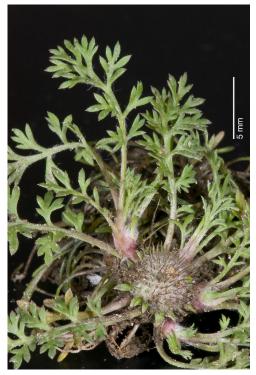

## **MORE INFORMATION**

https://www.nzpcn.org.nz/flora/species/soliva-anthemifolia/

Lake Wairarapa wetlands from a specimen collected by Pat Enright. Photographer: Jeremy R. Rolfe, Date taken: 13/04/2008, Licence: CC BY.

Lake Wairarapa wetlands from a specimen collected by Pat Enright. Photographer: Jeremy R. Rolfe, Date taken: 13/04/2008, Licence: CC BY.